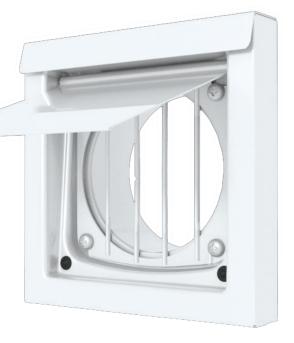

## **Extra Barrier**

When critters are incessantly working to make a home inside exhaust vents, bring out the big guns.

Adding the G4DWV Insert Guard is a sure, simple solution to keep pests out.

The DryerWallVent Insert Guard is a durable, one-piece accessory that provides extra protection against animal intrusion even when the dryer is in use.

Vertical bars help minimize lint buildup and airflow restriction. The G4DWV Insert Guard is easy to install and easy to remove for maintenance.

## **Built to Last**

Manufactured in the USA and designed specifically to fit discreetly beneath the DryerWallVent damper, the Insert Guard will stand the test of time. Heavy gauge Galvanized steel with a white powder coated finish to complement the DryerWallVent's high quality, clean looks.