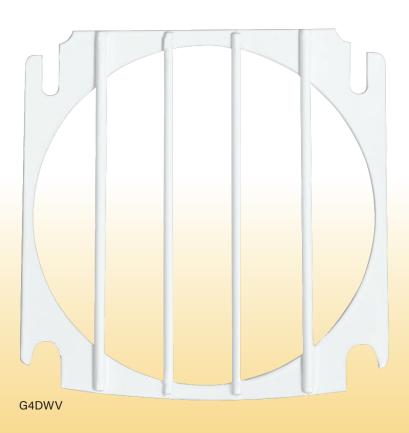

## **Extra Barrier**

When critters are incessantly working to make a home inside exhaust vents, bring out the big guns.

Adding the G4DWV Insert Guard is a sure, simple solution to keep pests out.

The DryerWallVent Insert Guard is a durable, one-piece accessory that provides extra protection against animal intrusion even when the dryer is in use.

Vertical bars help minimize lint buildup and airflow restriction. The G4DWV Insert Guard is easy to install and easy to remove for maintenance.

## **Built to Last**

Manufactured in the USA and designed specifically to fit discreetly beneath the DryerWallVent damper, the Insert Guard will stand the test of time. Heavy gauge Galvanized steel with a white powder coated finish to complement the DryerWallVent's high quality, clean looks.