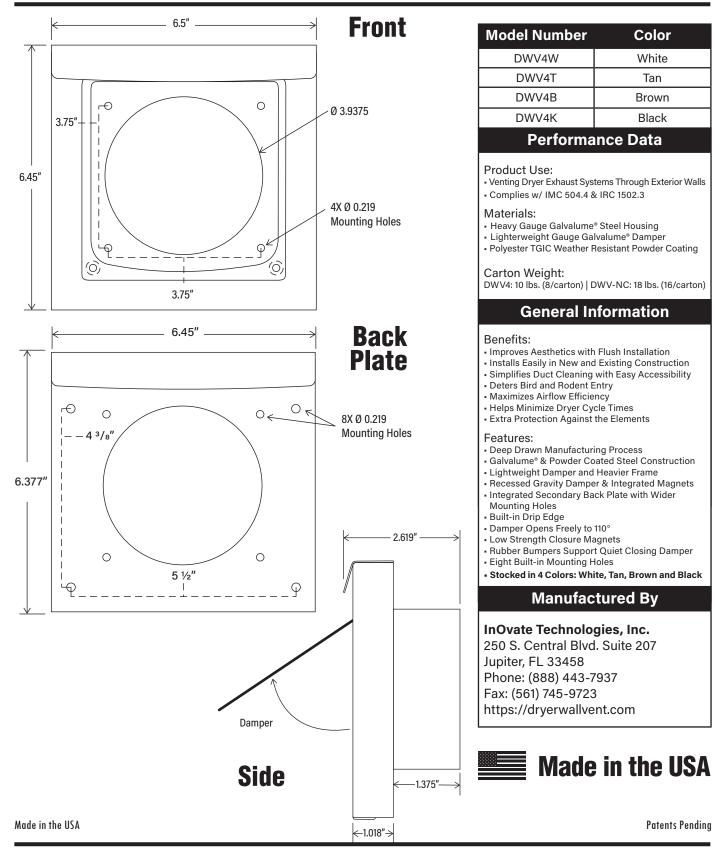

ryerWallVent is made to last.

## Ease of Installation

Engineered for a quick, perfect fit in both retrofit and new construction, total replacement time can be as low as four minutes.

# **Airflow Efficiency**

The lightweight Galvalume® damper and clean opening maximize efficiency and exceed all code requirements. Less airflow restriction helps save on energy bills, and drying time.



#### **Efficient, Low Profile Termination**

- Lightweight Damper Reduces Airflow Restriction
- Integrated Magnets Deter Bird and Rodent Intrusion
- Damper Easily Accommodates Cleaning Equipment
- Gravity-Assist Damper Provides Extra Protection



888-443-7937



DryerWallVent.com 250 South Central Boulevard • Suite 207 • Jupiter FL 33458-8812 • Fax: 561-745-9723



# **Technical Product Specifications**