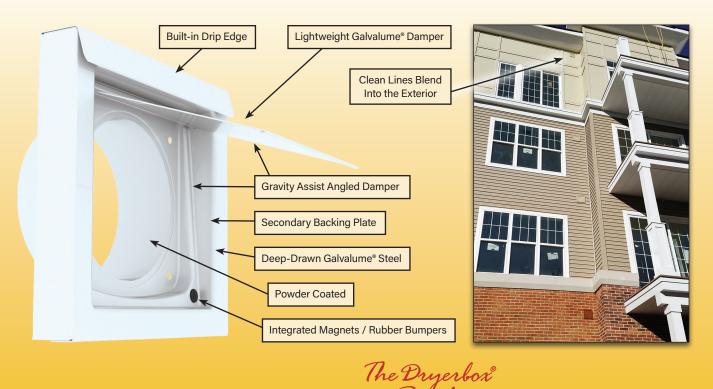

## Well-built Aesthetics

Low profile and clean lines help enhance exterior beauty. With a heavy gauge Galvalume® and powder coated steel body, the DryerWallVent is made to last.

# **Airflow Efficiency**

The lightweight Galvalume® damper and clean opening maximize efficiency and exceed all code requirements. Less airflow restriction helps save on energy bills, and drying time.

#### **Efficient, Low Profile Termination**

- Lightweight Damper Reduces Airflow Restriction
- Integrated Magnets Deter Bird and Rodent Intrusion
- Damper Easily Accommodates Cleaning Equipment
- Gravity-Assist Damper Provides Extra Protection