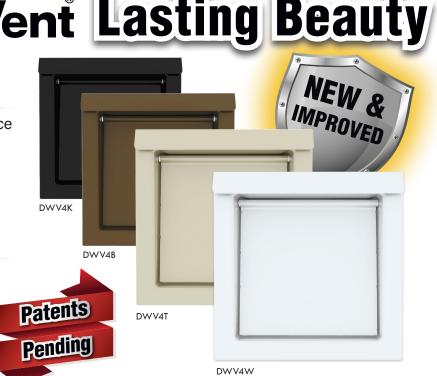

# **High-Performance** Low-Profile Termination yerWallVent Lasting Beauty

## Well-built Aesthetics

Low profile and clean lines help enhance exterior beauty. With a heavy gauge Galvalume® and powder coated steel body, the DryerWallVent is made to last.